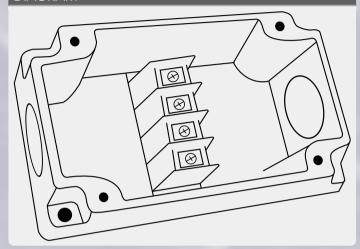

### DIAGRAM

## JUNCTION BOX & INTEGRATED TERMINAL BLOCK

- Saves time Easy installation
- Enhances reliability Protects wiring junctions
- ABS plastic box and cover
- Molded knock-outs
- Captive screws
- Compact dimensions