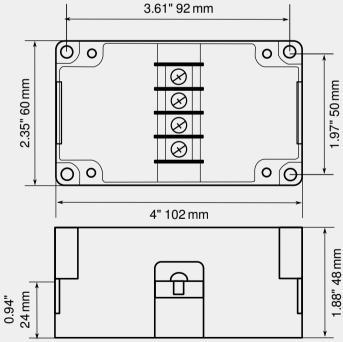

 Length:
 4 in (102 mm)

 Width:
 2.35 in (60 mm)

 Height:
 1.88 in (48 mm)

Material: ABS

### DIMENSIONS